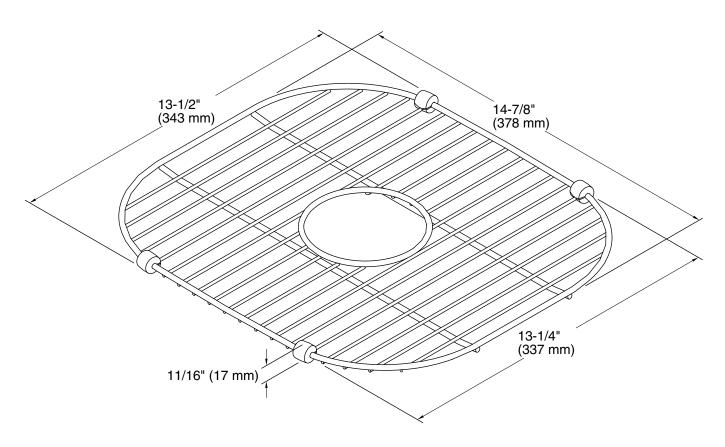

# **Technical Information**

All product dimensions are nominal. Material: Stainless Steel