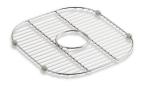

# Features

- Fits in the right bowl of K-3356 Undertone and K-3356-HCF Undertone Preserve kitchen sinks.
- Dishwasher-safe.
- Innovative wheels around the perimeter provide a secure fit and reduce debris buildup.

# Material

Durable stainless steel construction.